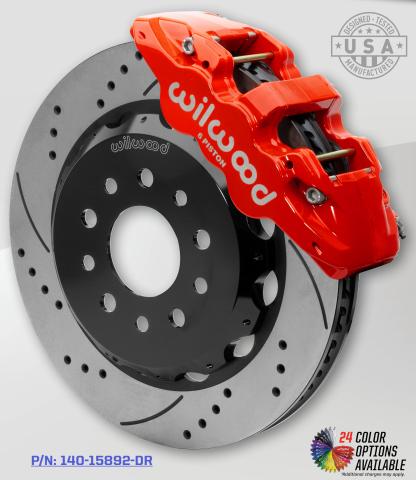

## **KEY FEATURES**

- High capacity braking for all types of heavy duty off-road, highway, and towing applications
- Aerolite 6R forged aluminum radial mount calipers with stainless steel pistons and internal bore seals
- Piston volumes matched for full compatibility with the OE master cylinder output, ABS, and all electronic controls
- Standard kits include gloss red or Black powder-coat calipers with 22 other color options available
- 14.00" diameter directional vane SRP Drilled and Slotted, or GT series
  Spec37 alloy rotors
- All two-piece style rotor mounting using forged aluminum hats over the original equipment axle hubs
- High response, fade resistant, long wear, BP series **SmartPads**

 All inclusive kits with mounting brackets, hardware, DOT approved braided stainless steel flexlines, and illustrated installation guide

**PLEASE CHECK:** WILWOOD ALWAYS RECOMMENDS CHECKING <u>WWW.WILWOOD.COM</u> FOR COMPLETE YEAR/MAKE/MODEL APPLICATION DATA AND SPECIFIC WHEEL CLEARANCE REQUIREMENTS

| ORDERING INFO: PH: 805.388.1188 • FAX: 805.388.4938 • <u>wilwood.com</u> • <u>info@wilwood.com</u> |                                                                  |                   |
|----------------------------------------------------------------------------------------------------|------------------------------------------------------------------|-------------------|
| PART NUMBER                                                                                        | DESCRIPTION                                                      | FINISH            |
| <u>140-15892</u>                                                                                   | Aerolite 6R Calipers, 14.00" Spec37 GT Competition Series Rotors | Black Powder Coat |
| <u>140-15892-D</u>                                                                                 | Aerolite 6R Calipers, 14.00" SRP Drilled and Slotted Rotors      | Black Powder Coat |
| 140-15892-DR                                                                                       | Aerolite 6R Calipers, 14.00" SRP Drilled and Slotted Rotors      | Red Powder Coat   |
| <u>140-15892-R</u>                                                                                 | Aerolite 6R Calipers, 14.00" Spec37 GT Competition Series Rotors | Red Powder Coat   |