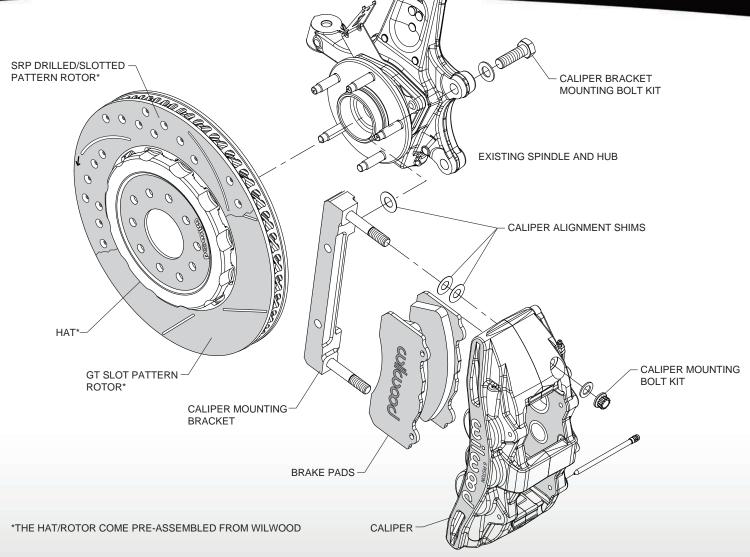

## CHEVROLET CORVETTE 1997-2019

SPEED XTREME SX6R FRONT BRAKE KITS

Figure 1. Typical Installation Diagram

PLEASE CHECK: WILWOOD ALWAYS RECOMMENDS CHECKING www.wilwood.com FOR COMPLETE YEAR/MAKE/MODEL APPLICATION DATA AND SPECIFIC WHEEL CLEARANCE REQUIREMENTS.