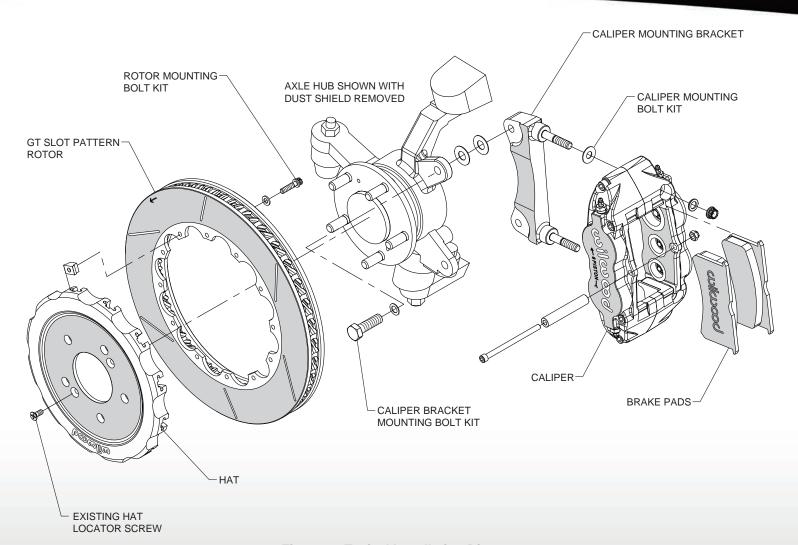

# HONDA S2000 2000 - 2009 FORGED SUPERLITE 6R/ST ROAD RACE BRAKE KIT

Figure 1. Typical Installation Diagram

PLEASE CHECK: WILWOOD ALWAYS RECOMMENDS CHECKING www.wilwood.com FOR COMPLETE YEAR/MAKE/MODEL APPLICATION DATA AND SPECIFIC WHEEL CLEARANCE REQUIREMENTS.