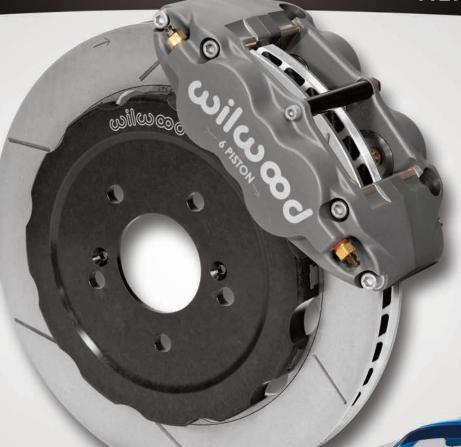

#### SUPERLITE 6R/ST Road Race

brake kits are engineered application-specific to ease installation on production chassis vehicles, with the purpose of providing the ultimate in durability, high efficiency heat management, and championship-proven performance in extreme on-track competition.

### KIT FEATURES

- Superlite 6R/ST forged aluminum radial mount calipers with hard anodize finish, Thermlock® pistons and internal damper springs
- Two-piece Spec37 alloy 12.88" GT directional 48 vane racing rotors
- Dynamic floating-style aluminum rotor hats with t-nuts and bolts
- Caliper pistons volume-matched and fully compatible with the OE master cylinder and ABS controls
- Precision-machined radial mount brackets with all premium-grade hardware for direct mounting to the OE spindles
- BP-30 high-performance, hightemperature rated, endurance compound SmartPads
- All-inclusive kit complete with DOT approved stainless steel braided flexlines and hardware
- Fully bolt-on kits include an easy-to-follow assembly guide