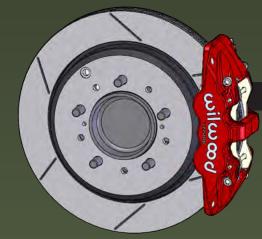

## REAR KIT

- Fits 2008-2015 Lexus LX570, 2008-2018 Toyota Land Cruiser/Sequoia and 2007-2018 Toyota Tundra
- AERO6 forged aluminum radial mount rear calipers with direct-fit brackets
- Wilwood Spec37 iron vented rotor 14.25" X 1.10" (362mm X 28mm)
- Retains full use of the factory parking brake

## +FEATURES

- Rated for vehicles up to 7,000lbs GVWR
- Designed to fit the OEM 18" Toyota steel wheel
- Kits are fully compatible with factory master cylinder and ABS system controls
- Forged aluminum alloy caliper housings with corrosion-resistant hardware
- Long-wearing and quiet front and rear Wilwood BP-20 SmartPads
- Includes front and rear DOT-certified stainless steel hydraulic brake lines