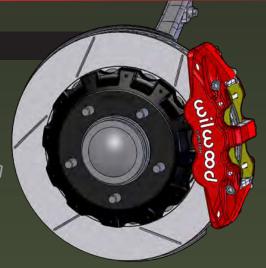

## FRONT KIT

- Fits 2008-2015 Lexus LX570 and 2008-2015 Toyota Land Cruiser
- AERO6 forged aluminum radial mount front calipers with direct-fit brackets
- Forged aluminum alloy front rotor hat
- Wilwood Spec37 iron vented rotor 14.25" X 1.25" (362mm X 32mm)

## +FEATURES

- Rated for vehicles up to 7,000lbs GVWR
- Designed to fit the OEM 18" Toyota steel wheel
- Kits are fully compatible with factory master cylinder and ABS system controls
- Forged aluminum alloy caliper housings with corrosion-resistant hardware
- Long-wearing and quiet front and rear Wilwood BP-20 SmartPads
- Includes front and rear DOT-certified stainless steel hydraulic brake lines