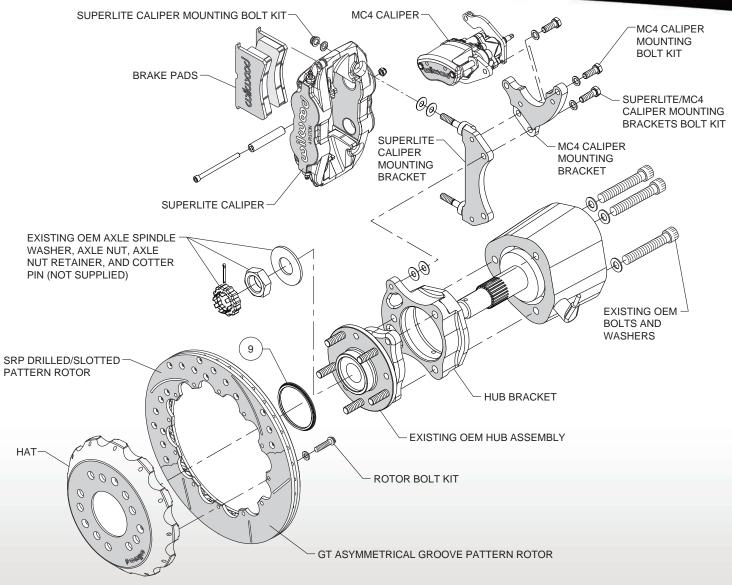

### FORGED SUPERLITE 4R REAR BIG BRAKE KITS

wood

### Superlite 4R Rear Brake

kits for 1988-1996 C4 Corvette rear axles offer two performance-level configurations for high-capacity braking on the street, slalom, or track. Ideal for both production chassis Corvettes or custom vehicles built using an adapted C4 rear suspension.

## KIT FEATURES

- Superlite four piston radial mount forged aluminum calipers with stainless steel pistons
- Choice of kits with or without MC4 parking brake calipers
- Dual-sport street and track kits w/parking brakes include powder coat calipers, BP-10 SmartPads and 12.88" x .81" thick rotors
- Race kits without parking brakes include hard-anodized calipers, BP-30 SmartPads and 12.88" x 1.10" thick Spec37 GT rotors
- Two-piece rotor mounting with weight-saving aluminum hats
- Fully compatible with the OE master cylinder output and ABS on production chassis vehicles

- Easily configured with other power brake or manual pedals on custom-built vehicles using an adapted rear C4 suspension
- DOT-approved braided stainless steel flexlines are available and may be ordered separately
- Easy to follow, step-by-step detailed instructions included