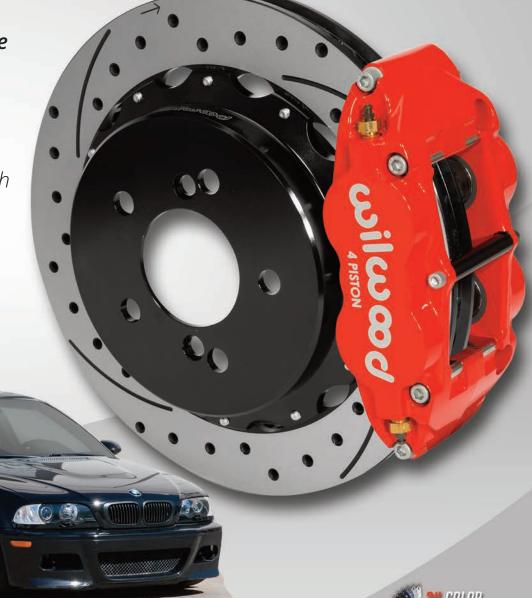

## **BMW E46 M3**

2000 - 2006

FORGED SUPERLITE 4R REAR BIG BRAKE KITS

## Superlite 4R Rear Brake

kits for the 2000-2006
BMW E46 M3 platform
combine cutting-edge
technology with high-tech
styling to deliver track
proven endurance and
big brake performance
for the street, track
or show.

## KIT FEATURES

- Superlite four piston radial mount forged aluminum calipers with stainless steel pistons
- Available in black or red powder coat and 22 other color options
- BP series high performance compound SmartPads
- Spec37 alloy GT slotted or SRP drilled and slotted directional vane 12.88" diameter rotors
- Retains full use of factory parking brake
- Fully compatible with factory master cylinder output and all ABS system controls
- All-inclusive kit complete with DOT approved stainless steel braided flexlines and hardware
- Easy to follow step-by-step detailed installation guide
- Easily configured for dedicated track use with race-only pads and Thermlock<sup>®</sup> pistons