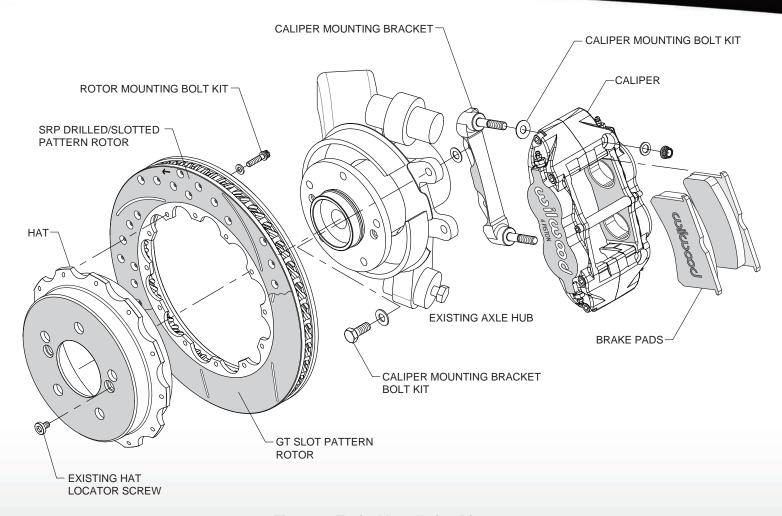

## **BMW E46 M3**

FORGED SUPERLITE 4R REAR BIG BRAKE KITS

Figure 1. Typical Installation Diagram

PLEASE CHECK: WILWOOD ALWAYS RECOMMENDS CHECKING www.wilwood.com FOR COMPLETE YEAR/MAKE/MODEL APPLICATION DATA AND SPECIFIC WHEEL CLEARANCE REQUIREMENTS.