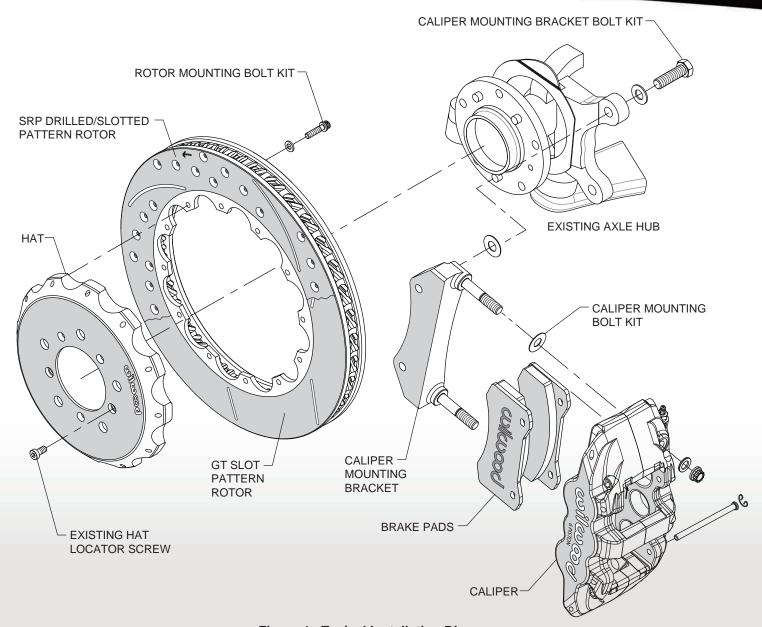

Note: Check www.wilwood.com for complete year/make/model application data and specific wheel clearance requirements.

BMW E46 M3

2000-2006

FORGED AEROLITE 6R
FRONT BIG BRAKE KITS

Figure 1. Typical Installation Diagram