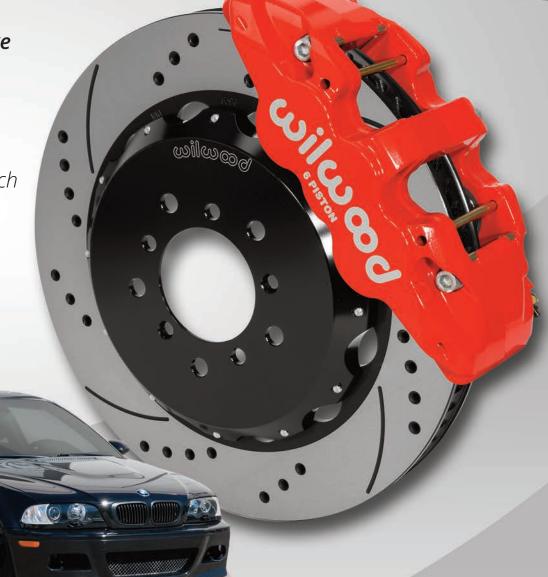

## **BMW E46 M3**

2000 - 2006

FORGED AEROLITE 6R FRONT BIG BRAKE KITS

## Aerolite 6R Front Brake

kits for the 2000-2006
BMW E46 M3 platform
combine cutting-edge
technology with high-tech
styling to deliver track
proven endurance and
big brake performance
for the street, track
or show.

## KIT FEATURES

- Aerolite six piston radial mount forged aluminum calipers with stainless steel pistons
- Available in black or red powder coat and 22 other color options
- BP series high performance compound *SmartPads*
- Spec37 alloy GT slotted or SRP drilled and slotted directional vane 14" diameter rotors
- Two-piece rotor mounting with weight-saving aluminum hats
- Fully compatible with factory master cylinder output and all ABS system controls
- All-inclusive kit complete with DOT approved stainless steel braided flexlines and hardware
- Easy to follow step-by-step detailed installation guide
- Easily configured for dedicated track use with race-only pads and Thermlock<sup>®</sup> pistons