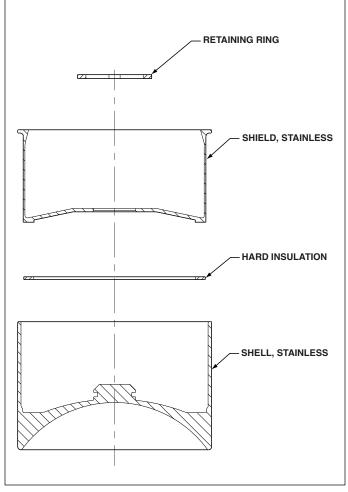

## **MAINTENANCE INSTRUCTIONS:**

- The accompanying construction diagram is provided for informational/reference only.
- •Cleaning should be performed dry, using Scotch Bright or similar material.
- •DO NOT submerge or permit liquids to come in contact with piston.
- DO NOT disassemble piston.
  Disassembly requires the replacement of all insulation materials.
- Please contact Wilwood Engineering if service is required.

## **Ordering Information:**

Designed specifically to fit Wilwood HC-GT Caliper.

P/N: 200-4929 - 1.50 Diameter

P/N: 200-4930 - 1.75 Diameter

Contact your local Wilwood dealer

**CONSTRUCTION DIAGRAM** 

4700 Calle Bolero • Camarillo, CA 93012