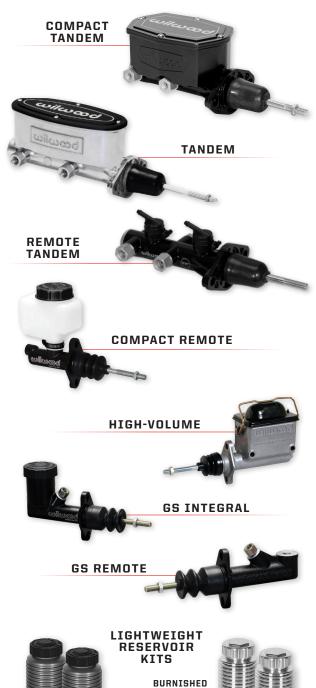

## MASTER CYLINDERS

**MOUNT DUAL MASTER** 

OFFSET CLUTCH/BRAKE ADJUSTABLE RATIO **PEDALS** 

Friction compounds available for all applications, from daily driver to pro racing.