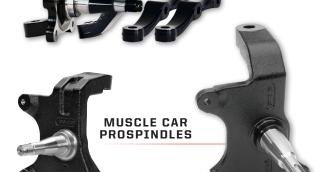

## PROSPINDLES

MUSTANG II PROSPINDLES

**AFX** 

SX6R

AEROLITE

**DYNAPRO 6** 

SUPERLITE

GM D52