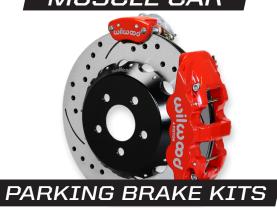

# DISC BRAKES

## **DISC BRAKES**

Wilwood designs, manufactures, tests and ships all of its products out of headquarters based in Camarillo, California. Our complete line of braking solutions includes calipers, rotors, brake pads, pedals, master cylinders, brackets, lines, fittings and brake fluids. This variety ensures Wilwood has the right product for any application; from a street vehicle or heavy-duty truck to a professional race car.