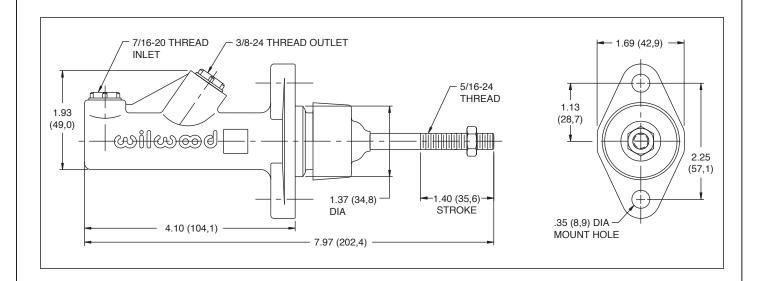

## Features:

Compact remote master cylinders are the perfect solution for club sport racers, small open wheel racers, and any other custom application when there is limited mounting space for the master cylinder and fluid reservoir. Three bore sizes, from .625" to .750", are available to accommodate compact brake calipers, short pedal ratios, and hydraulic clutch systems. Both fluid ports are located on the top of the cylinder body for additional end clearance in short mounting spaces. A remote fluid reservoir can be located in an easy access area to simplify maintenance and bleeding procedures. With a full 1.4 inches of stroke, these cylinders provide plenty of volume for a wide variety of custom applications.

**Compact Remote Aluminum Master Cylinder** 