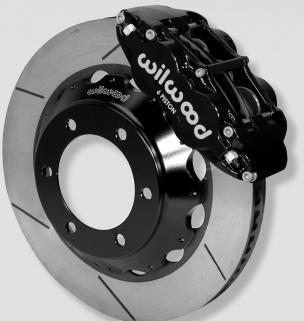

#### **CALIPERS: SUPERLITE 6R**

- Rigid, forged aluminum radial mount six piston calipers
- Central stiffening bridge bolt removes for easier pad changes
- Calipers available in gloss black or red powder coat, or 24 additional color options (additional charges may apply)

#### ROTORS: GTB Slotted or SRP Drilled & Slotted

- 12.88" x 1.10" premium-grade *Spec37* iron alloy with 48 curved vane vented rotors
- 14.00" x 1.10" premium-grade *Spec37* iron alloy with 72 curved vane vented rotors
- Rotors are E-coated, choose GTB slotted, or SRP drilled and slotted

#### SRP Drilled & Slotted Rotor Kit

**GTB Slotted Rotor Kit** 