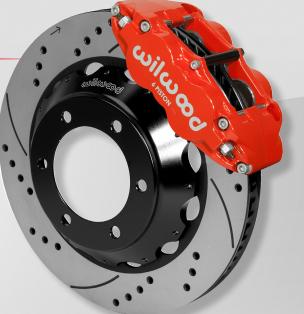

#### **CALIPERS: SUPERLITE 6R**

- Rigid, forged aluminum radial mount six piston calipers
- Central stiffening bridge bolt removes for easier pad changes
- Calipers available in gloss black or red powder coat, or 24 additional color options (additional charges may apply)

#### ROTORS: GTB Slotted or SRP Drilled & Slotted

- 12.88" x 1.10" premium-grade *Spec37* iron alloy with 48 curved vane vented rotors
- 14.00" x 1.10" premium-grade *Spec37* iron alloy with 72 curved vane vented rotors
- Rotors are E-coated, choose GTB slotted, or SRP drilled and slotted

#### SRP Drilled & Slotted Rotor Kit

**GTB Slotted Rotor Kit** 