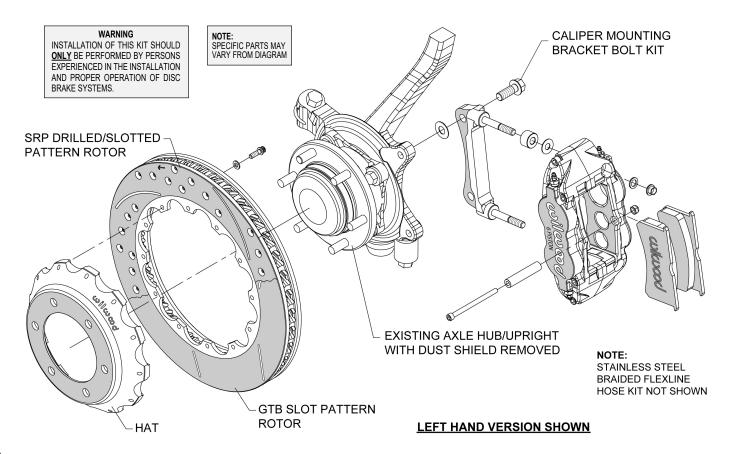

#### **TYPICAL INSTALLATION CONFIGURATION**

| ORDERING INFO: PH: 805.388.1188 • FAX: 805.388.4938 • <u>wilwood.com</u> • <u>info@wilwood.com</u> |                                                  |              |       |                     |                |
|----------------------------------------------------------------------------------------------------|--------------------------------------------------|--------------|-------|---------------------|----------------|
| PART No.                                                                                           | DESCRIPTION                                      | CALIPER      | COLOR | ROTOR TYPE          | ROTOR SIZE     |
| <u>140-14577</u>                                                                                   | Kit, Front SL6R, 2005-23 Tacoma, 2003-14 4Runner | Superlite 6R | Black | GTB Slotted         | 12.88" x 1.10" |
| <u>140-14577-R</u>                                                                                 | Kit, Front SL6R, 2005-23 Tacoma, 2003-14 4Runner | Superlite 6R | Red   | GTB Slotted         | 12.88" x 1.10" |
| <u>140-14577-D</u>                                                                                 | Kit, Front SL6R, 2005-23 Tacoma, 2003-14 4Runner | Superlite 6R | Black | SRP Drilled/Slotted | 12.88" x 1.10" |
| <u>140-14577-DR</u>                                                                                | Kit, Front SL6R, 2005-23 Tacoma, 2003-14 4Runner | Superlite 6R | Red   | SRP Drilled/Slotted | 12.88" x 1.10" |
| <u>140-14578</u>                                                                                   | Kit, Front SL6R, 2005-23 Tacoma, 2003-14 4Runner | Superlite 6R | Black | GTB Slotted         | 14.00" x 1.10" |
| <u>140-14578-R</u>                                                                                 | Kit, Front SL6R, 2005-23 Tacoma, 2003-14 4Runner | Superlite 6R | Red   | GTB Slotted         | 14.00" x 1.10" |
| <u>140-14578-D</u>                                                                                 | Kit, Front SL6R, 2005-23 Tacoma, 2003-14 4Runner | Superlite 6R | Black | SRP Drilled/Slotted | 14.00" x 1.10" |
| <u>140-14578-DR</u>                                                                                | Kit, Front SL6R, 2005-23 Tacoma, 2003-14 4Runner | Superlite 6R | Red   | SRP Drilled/Slotted | 14.00" x 1.10" |