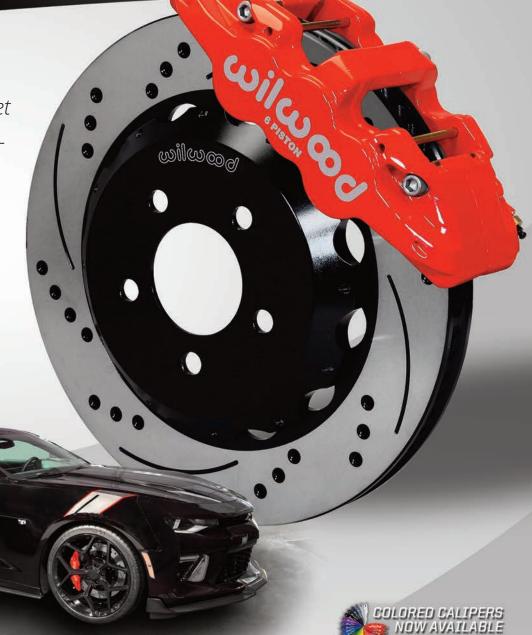

## Aerolite 6R Front Brake

kits for the 2016 Chevrolet
Camaro combine cuttingedge technology with
high-tech styling to
deliver track proven
endurance and big
brake performance for
the street, track or show.

 Aerolite six piston radial mount forged aluminum calipers with

**Kit Features** 

- Available in our signature gloss black, competition red and 22 additional color options
- BP-10 metallic composite compound SmartPads

stainless steel pistons

- Spec37 alloy GT slotted or SRP drilled and slotted directional vane rotors in 14" or 15" diameter
- Two-piece rotor mounting with weight-saving aluminum hats
- Fully compatible with factory master cylinder output and all ABS system controls
- All-inclusive kit complete with DOT approved stainless steel braided flexlines and hardware
- Kits include a detailed guide with step-by-step instructions of the fully bolt-on installation
- Easily configured for dedicated track use with race-only pads and Thermlock<sup>®</sup> pistons