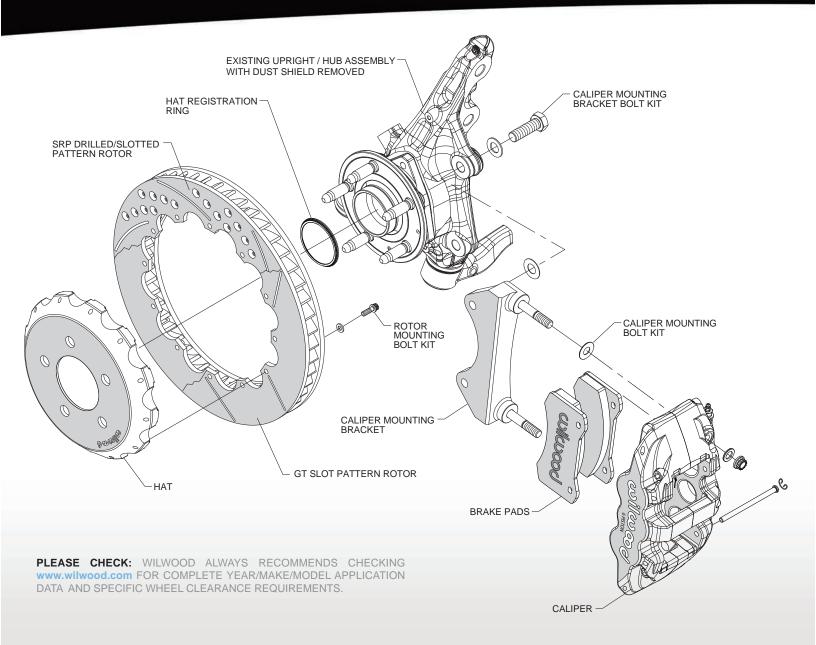

stainless steel pistons

- Spec37 alloy GT slotted or SRP drilled and slotted directional vane rotors in 14" or 15" diameter
- Two-piece rotor mounting with weight-saving aluminum hats
- Fully compatible with factory master cylinder output and all ABS system controls
- All-inclusive kit complete with DOT approved stainless steel braided flexlines and hardware
- Kits include a detailed guide with step-by-step instructions of the fully bolt-on installation
- Easily configured for dedicated track use with race-only pads and Thermlock<sup>®</sup> pistons

Note: Wilwood always recommends checking www.wilwood.com for complete year/make/model application data and specific wheel clearance requirements