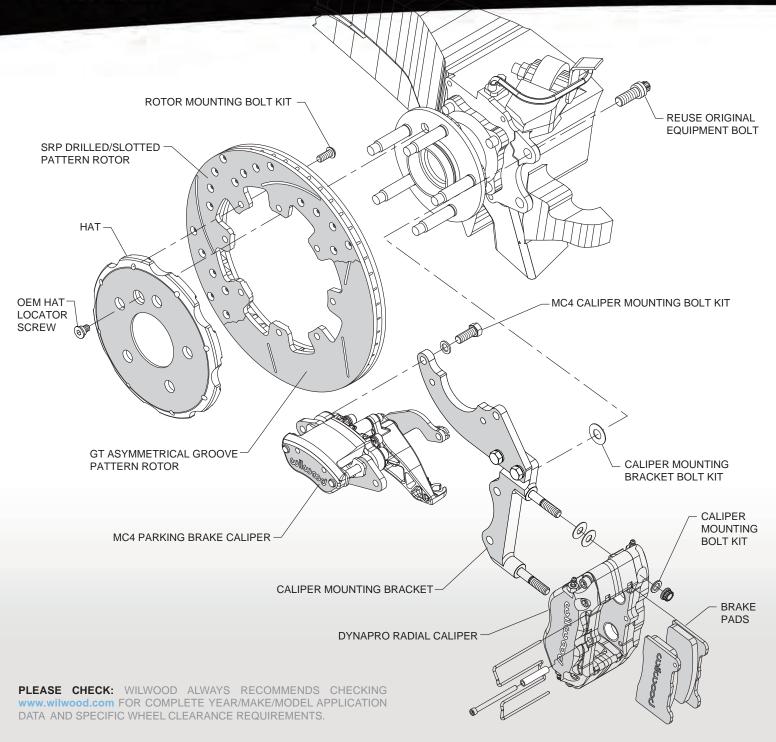

## BMW MINI • 2014-PRESENT DYNAPRO 4R / MC4 REAR BRAKE KITS

- DynaPro four piston radial mount forged aluminum calipers with stainless steel pistons
- MC4 mechanical parking brake calipers with cable adapter kit
- 12.19" diameter directional vane GT competition or SRP drilled and slotted rotors with aluminum hats
- BP-10 metallic composite compound *SmartPads*
- Fully compatible with factory master cylinder output and all ABS controls
- Calipers available with choice of gloss red or black powder coat
- All inclusive kit complete with DOT approved stainless steel braided flexlines and hardware
- Kits include a detailed guide with step-by-step instructions of the fully bolt-on installation
- Bias-matched with Wilwood SL6R six piston front big brake kits

Note: Wilwood always recommends checking www.wilwood.com for complete year/make/model application data and specific wheel clearance requirements