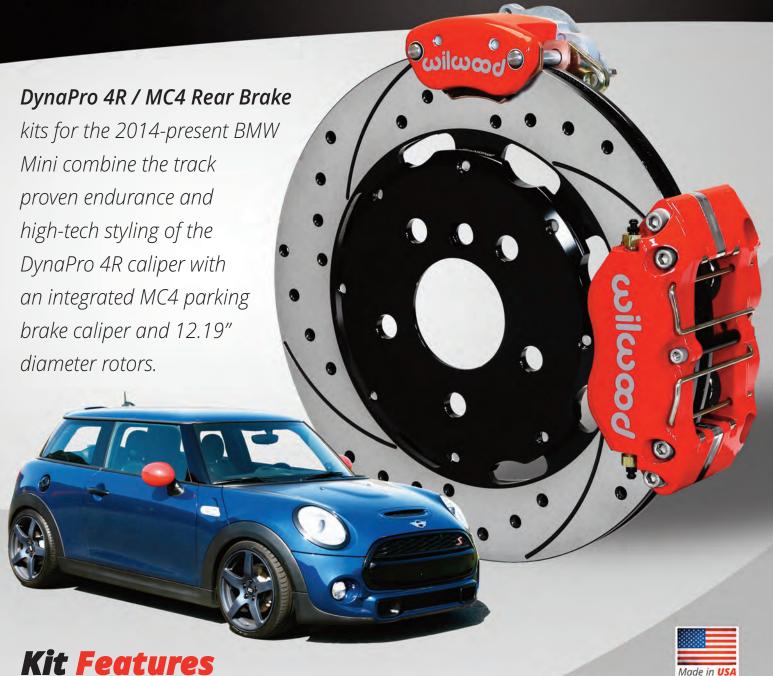

## BMW MINI • 2014-PRESENT DYNAPRO 4R / MC4 REAR BRAKE KITS

- DynaPro four piston radial mount forged aluminum calipers with stainless steel pistons
- MC4 mechanical parking brake calipers with cable adapter kit
- 12.19" diameter directional vane GT competition or SRP drilled and slotted rotors with aluminum hats
- BP-10 metallic composite compound *SmartPads*
- Fully compatible with factory master cylinder output and all ABS controls
- Calipers available with choice of gloss red or black powder coat
- All inclusive kit complete with DOT approved stainless steel braided flexlines and hardware
- Kits include a detailed guide with step-by-step instructions of the fully bolt-on installation
- Bias-matched with Wilwood SL6R six piston front big brake kits