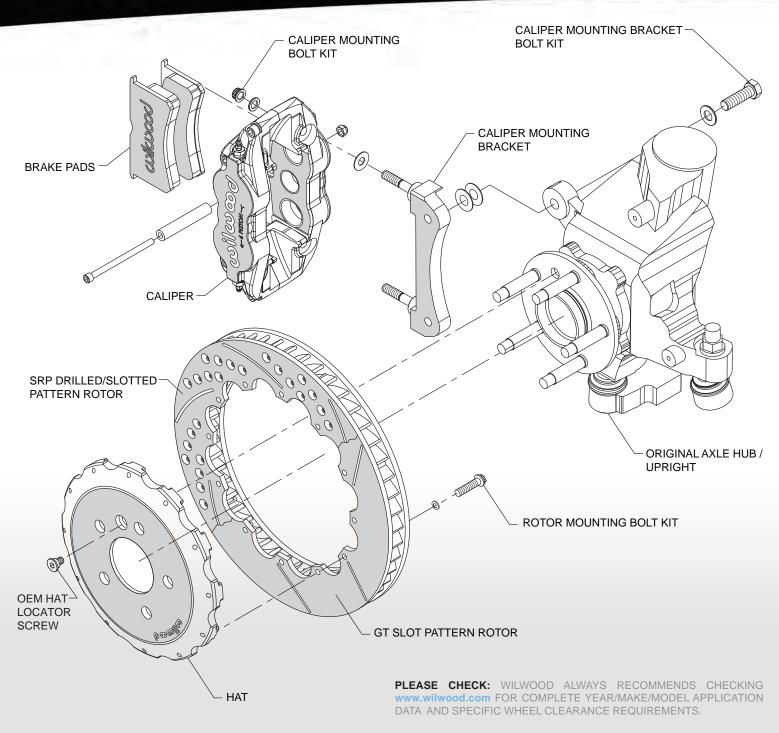

## **Kit Features**

Made in USA

- Superlite six piston radial mount forged aluminum calipers with stainless steel pistons
- 12.88" diameter directional vane GT competition or SRP drilled and slotted rotors with aluminum hats
- BP-10 metallic composite compound *SmartPads*
- Fully compatible with factory master cylinder output and all ABS controls
- Calipers available with choice of gloss red or black powder coat
- All inclusive kit complete with DOT approved stainless steel braided flexlines and hardware
- Kits include a detailed guide with step-by-step instructions of the fully bolt-on installation
- Bias-matched with Wilwood NDPR four piston rear big brake kits
- Easily configured for dedicated track use with race-only pads and Thermlock<sup>®</sup> pistons

Note: Wilwood always recommends checking www.wilwood.com for complete year/make/model application data and specific wheel clearance requirements