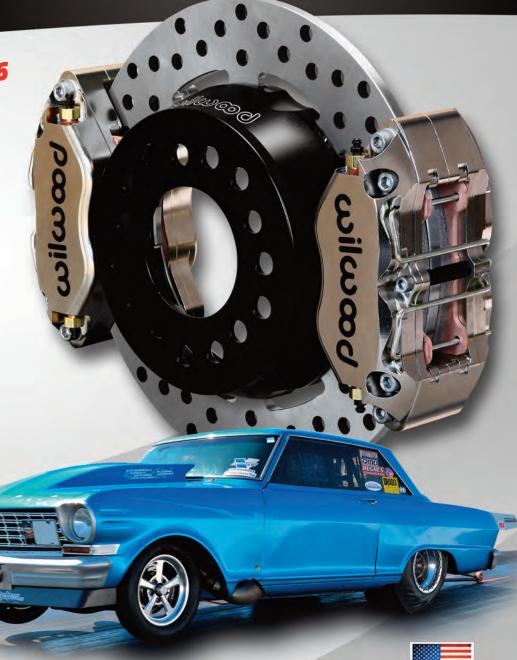

## DynaPro Quick-Silver / LP

low profile brake kits
provide maximum
clearance inside 15"
double bead-lock drag
race rear wheels. Choices
for single and dual caliper
kits fill the bill for four
wheel disc brakes on door
slammers and rear
brake only fast
bracket dragsters.

## **Kit Features**

- DynaPro Quick-Silver / LP four piston forged calipers with center bridge support, durable nickel finish and stainless steel pistons
- 11.25" diameter S.A.S. Super Alloy Series stainless steel dynamic mount lug-drive rotors
- Forged aluminum hats with stainless steel drive lug inserts and snap ring rotor retention
- Hat options with 3.06" center register for 5 on 4.50", 4.75" and 5.00" bolt circles with either 1/2" or 11/16" wheel studs
- Type 7812-CM compound brake pads deliver high grip, long wear and peak fade resistance at all temperatures
- Complete kits are available for most rear axle flange styles and include the mounting brackets and hardware necessary for a secure installation