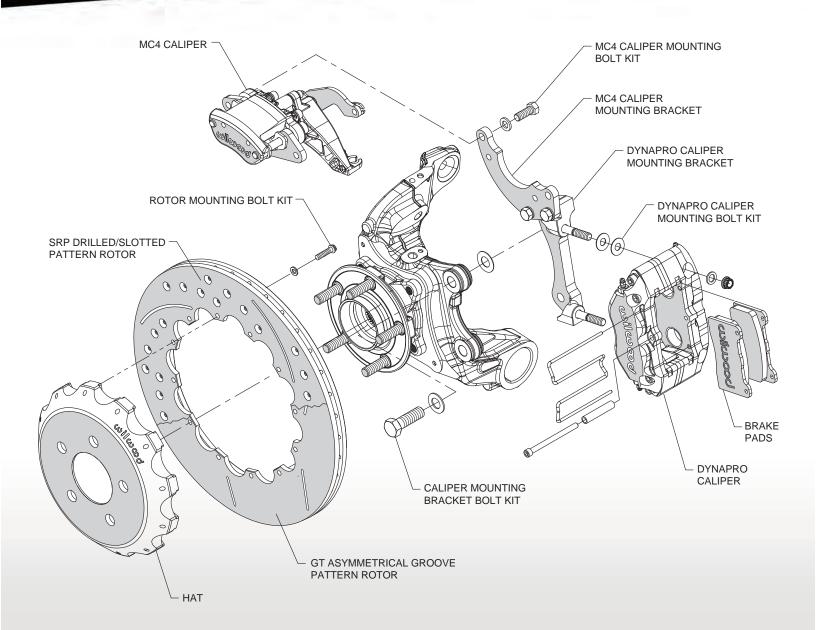

### DynaPro 4R / MC4 Rear Brake

kits for the Factory Five Roadster and 2015 Ford Mustang IRS combine the track proven endurance and high-tech styling of the DynaPro 4R caliper with an integrated MC4 parking brake caliper and 12.88" diameter rotors.

# **Kit Features**

- DynaPro four piston radial mount forged aluminum calipers with stainless steel pistons
- MC4 mechanical parking brake calipers with cable adapter kit
- 12.88" diameter directional vane, GT competition or SRP drilled and slotted rotors with hats
- BP-10 metallic composite compound *SmartPads*
- Calipers available with choice of gloss red or black powder coat
- All-inclusive kit complete with DOT approved stainless steel braided flexlines and hardware
- Kits include a detailed guide with step-by-step instructions of the fully bolt-on installation
- Thermlock® pistons and race compound pads available for dedicated track vehicles

#### ORDERING INFORMATION: Complete Rear Brake Kits for Factory Five and 2015 Ford Mustang IRS

| PART NUMBER  | DESCRIPTION                                                                       | CALIPER FINISH    |
|--------------|-----------------------------------------------------------------------------------|-------------------|
| 140-15138    | DynaPro 4R with MC4 Parking Brake Calipers, 12.88" GT Competition Series Rotors   | Black Powder Coat |
| 140-15138-D  | DynaPro 4R with MC4 Parking Brake Calipers, 12.88" SRP Drilled and Slotted Rotors | Black Powder Coat |
| 140-15138-R  | DynaPro 4R with MC4 Parking Brake Calipers, 12.88" GT Competition Series Rotors   | Red Powder Coat   |
| 140-15138-DR | DynaPro 4R with MC4 Parking Brake Calipers, 12.88" SRP Drilled and Slotted Rotors | Red Powder Coat   |