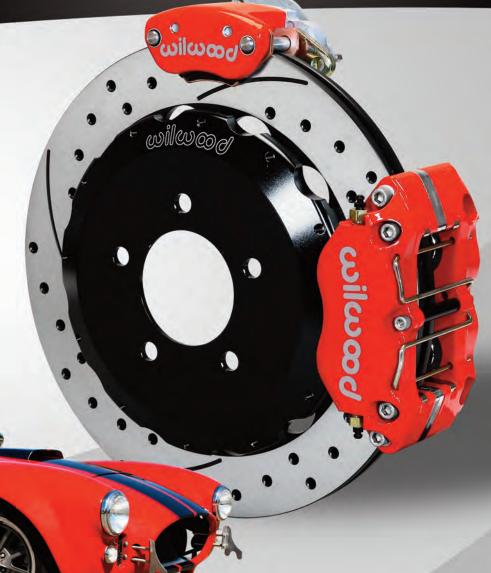

### DynaPro 4R / MC4 Rear Brake

kits for the Factory Five Roadster and 2015 Ford Mustang IRS combine the track proven endurance and high-tech styling of the DynaPro 4R caliper with an integrated MC4 parking brake caliper and 12.88" diameter rotors.

# **Kit Features**

- DynaPro four piston radial mount forged aluminum calipers with stainless steel pistons
- MC4 mechanical parking brake calipers with cable adapter kit
- 12.88" diameter directional vane, GT competition or SRP drilled and slotted rotors with hats
- BP-10 metallic composite compound *SmartPads*
- Calipers available with choice of gloss red or black powder coat
- All-inclusive kit complete with DOT approved stainless steel braided flexlines and hardware
- Kits include a detailed guide with step-by-step instructions of the fully bolt-on installation
- Thermlock® pistons and race compound pads available for dedicated track vehicles