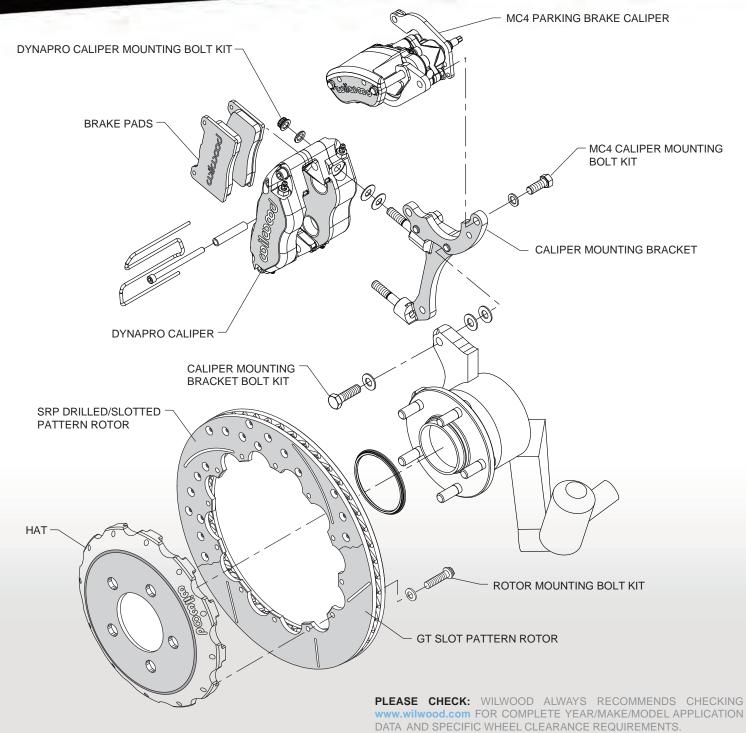

## **MAZDA MX-5 MIATA • 2006-2015** DYNAPRO 4R / MC4 REAR BRAKE KITS

ၜႝၯႜ႞ၮၜၜ႖ႜ

DynaPro 4R / MC4 Rear Brake kits for the 2006-2015 Mazda MX-5 Miata combine the track proven endurance and high-tech styling of the DynaPro 4R caliper with an integrated MC4 parking brake caliper and 12.88" diameter rotors.

## **Kit Features**

- DynaPro four piston radial mount forged aluminum calipers with stainless steel pistons
- MC4 mechanical parking brake calipers with cable adapter kit
- 12.88" diameter directional vane GT competition or SRP drilled and slotted rotors with hats <sup>(1)</sup>
- BP-10 metallic composite compound *SmartPads*
- Fully compatible with factory master cylinder output and all ABS system controls
- Calipers available with choice of gloss red or black powder coat
- All inclusive kit complete with DOT approved stainless steel braided flexlines and hardware

Made in US

- Kits include a detailed guide with step-by-step instructions of the fully bolt-on installation
- Bias-matched with Wilwood SL6R six piston front big brake kits

(1) Wilwood always recommends checking www.wilwood.com for complete year/make/model application data and specific wheel clearance requirements