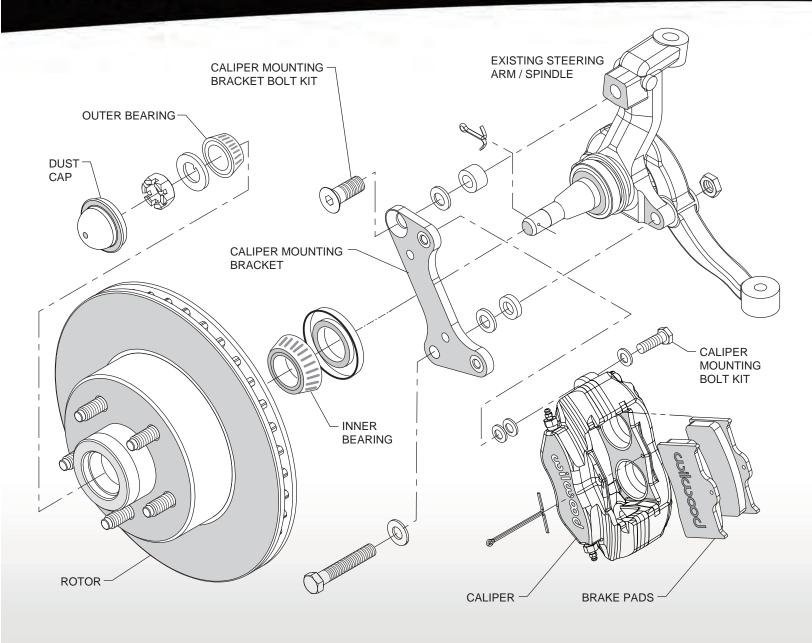

# **Kit Features**

- Forged Dynalite four piston aluminum calipers with stainless steel pistons available in black anodized or red powder coat
- Durable 11.00" x 1.00" 1-piece certified alloy precision finish smooth face HP hub and rotor
- Fits all OE drum or disc brake spindles with most 14" and 15" disc brake back spacing wheels
- Can be used manual or with a power booster and matched output master cylinders
- Kits include BP-10 *SmartPads*, bearings, seals, brackets and a detailed instruction guide
- All inclusive kit complete with DOT approved stainless steel braided flexlines and hardware