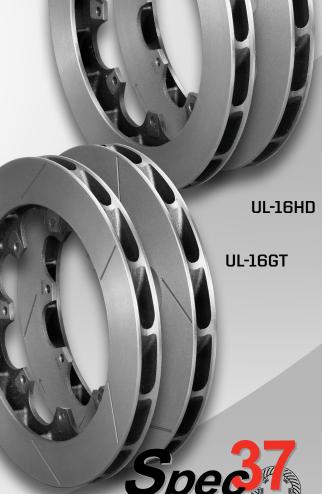

## CURVED VANE **Spec37** RACING ROTORS

## UL-16 Spec37 Curved Vane Racing Rotors Preferred by Dirt Late Model & Open Wheel Modified Racers

Lighter and stronger in track-tested, race-winning Wilwood design

- •Proprietary **Spec37** iron alloy developed to withstand extreme temperatures with the highest degree of resistance against distortion, warping, cracking and wear
- •True 11.75" diameter ensures proper pad sweep and maximum brake pad contact area
- 16 curved vane construction provides ultimate strength and enhanced airflow
- •1.00" rotor width eliminates the need for pad spacers with stock D-154 and original equipment replacement calipers
- •Open-vane, minimal-obstruction design reduces the incidence of dirt and debris collection
- ·Lightweight design at only 6.9 pounds
- •Available in HD plain face and GT asymmetrical slot pattern designs