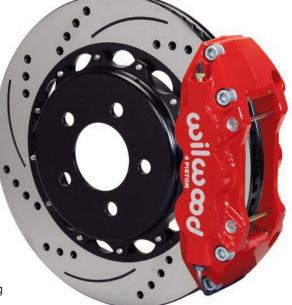

Big Brake Rear Kit Assembly with Red Caliper and SRP Rotor Download High Res Photo, Click Here

**Typical Installation Diagram** 

## W4AR Radial Mount Four-Piston Calipers

- Competition proven forged billet bodies demonstrates superior strength and resistance to deflection and separation under high load.
- Four symmetrical bore stainless steel pistons generate high clamping force for optimized stopping power. Stainless pistons stay corrosion resistant and inhibit heat transfer from the pads to the caliper body, fluid and seals.
- The internal piston seal-in-bore design adds proven durability with keeping the fluid in and dirt out without the need for external boot seals.
- For more aggressive race applications, calipers can be fitted with our exclusive Thermlock pistons which provide the most effective thermal barrier for minimizing heat transfer from the brake pads to the caliper body, seals, and fluid.
- Spring loaded SRS bridge plates dampen noise and engagement harmonics while protecting the caliper bridge from wear by pad gouging.
- Calipers provide easy access to the pads for service, without the need to unbolt the calipers from their mounts.
- Standard part number kits are available with either black or red gloss powder coated calipers. Nickel plated "Quick-Silver" series calipers are also available by special order.

## GT or SRP Series Spec 37 Compound 14.25" x 1.10" Rotor Options

- GT competition series rotors feature full detail machining with asymmetrical slots in the faces. GT rotors provide the highest degree of durability and longer life for repeated hard braking and high temperature use.
- Drilled rotor kits feature our signature SRP performance drilled and slotted rotors with a durable e-coat finish. E-coat seals the casting and prevents corrosion in all areas of the rotor not swept clean by the brake pads. This durable finish will maintain the high tech styling and appearance of the rotors inside your wheels for many miles down the road.