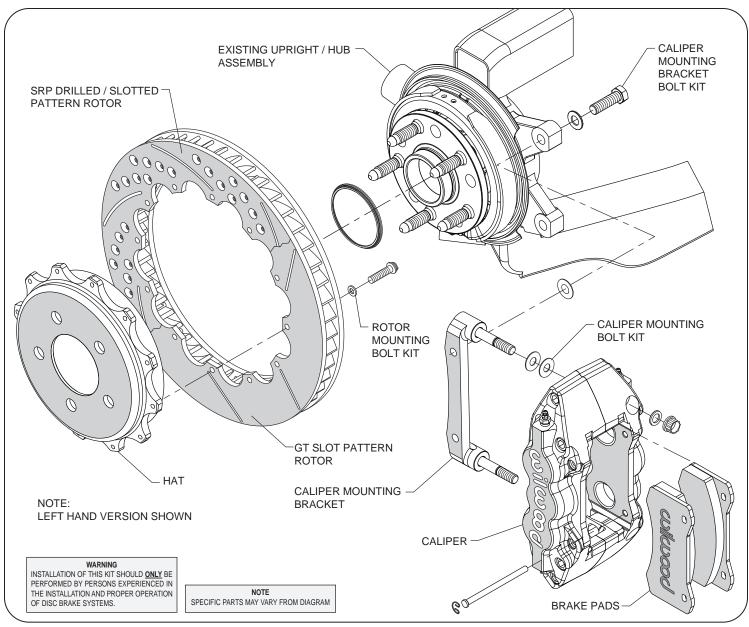

Big Brake Rear Kit Assembly with Red Caliper and SRP Rotor Download High Res Photo, Click Here

**Typical Installation Diagram** 

## Radial Mounting Brackets, Hardware and Plumbing

- Radial mounting provides secure attachment directly to the OE mounts, with two planes of adjustment for precise alignment of the caliper over the rotor. Brackets, premium grade fasteners and alignment shims are included in each kit.
- Jacketed stainless steel braided, DOT approved flexline kit required to finish the installation on this kit is included.

## **Iron Hats**

- The specially machined iron hats bolt to the rotors and contain the drums for operation with the OE parking brake assembly.
- Black E-coat finish resists corrosion while adding to the aggressive competition look inside the wheel.