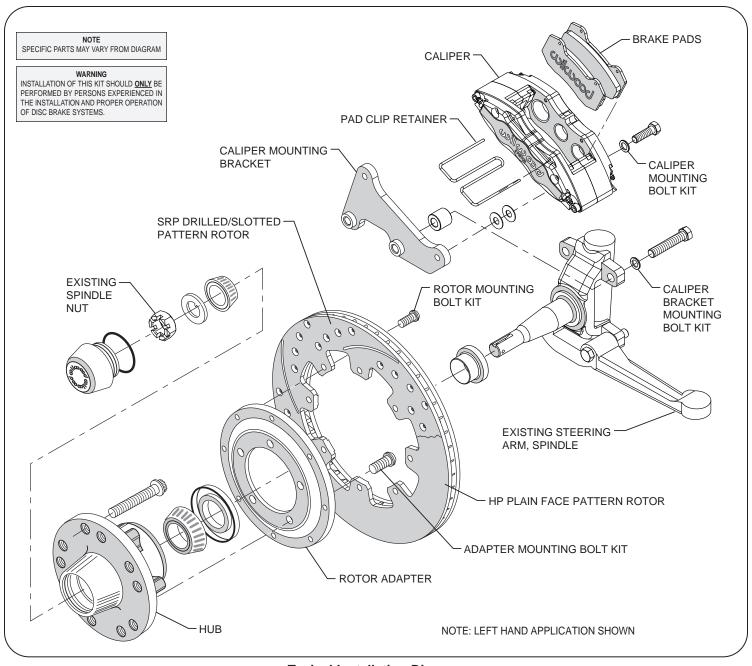

Front Kit with SRP Rotor and Red Caliper
Download high resolution photo,
click here

**Typical Installation Diagram** 