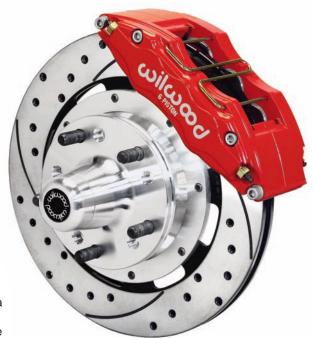

Front Kit with SRP Rotor and Red Caliper
Download high resolution photo,
click here

**Typical Installation Diagram** 