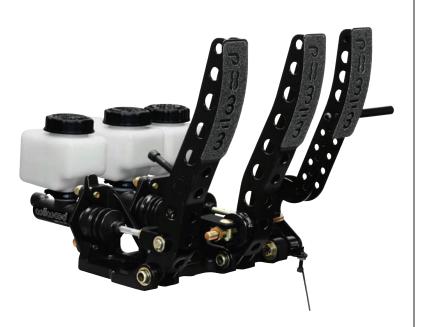

This floor mount pedal assembly has a brake / clutch / throttle triple pedal design. There are three individual fabricated steel pedals with non-slip pedal pads to control brake, clutch and throttle. Pedal assembly part number 340-12410 is for rear engine cars and part number 340-12411 is for front engine cars. Both units feature an aluminum frame with strong lightweight fabricated steel pedal arms. The frame and the pedal arms have a black e-coat finish for protection and an attractive appearance.

Pedal Shown w/Optional Master Cylinders
Download a High Resolution Photo,
Click Here

Also included with the pedal assembly are mounting studs, clevises, and balance bar assembly that is designed to provide smooth and accurate settings of the brake pedal bias. The balance bar can be set and locked down with the jam nut, or attached to a remote cable for quick on-track adjustments. The pedal assembly provides a 5.25 to 1 nominal ratio.