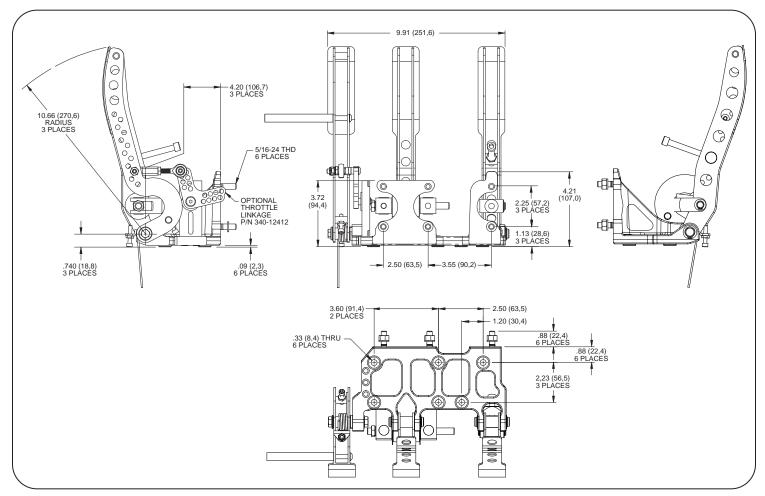

## **PART NUMBER**

340-12410 340-12411

340-12412

Floor Mount Triple Pedal Assembly, Physical Dimensions (shown with optional throttle assembly)

Need additional information - fast? Utilizing your Smartphone, scan the image at the left to jump to our web site. This code takes you to our home page and social media sites where information is just a click away, or click here.