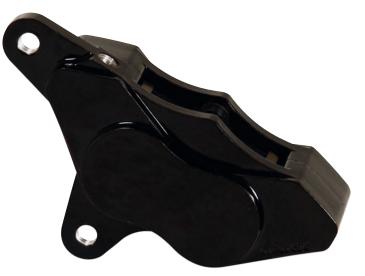

The *GP 310* caliper is available in polished, brilliant chrome or black finishes, with the added performance characteristics found in Wilwood's racing calipers: Stainless steel pistons to reduce brake fade while resisting corrosion. High temperature piston seals extend life, control retraction, and offer drag free operation. Additional features include chrome bleed screws and hardware, exclusive pad anti-rattle clip, and *brake pads* designed to operate in the widest range of temperatures and environments, utilizing our industry leading friction material, which is compatible with stainless steel rotors.

Wilwood also offers a complete line of GP 310 calipers for earlier models of Harley-Davidson® Motorcycles. For more information.

Download High Resolution Photo

Download High Resolution Photo