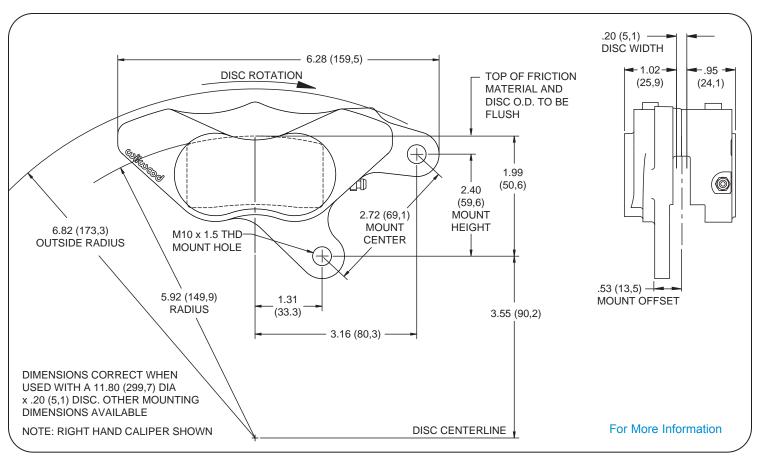

ng demands, but also enhance the appearance of your Harley.

Wilwood also offers a complete line of GP 310 calipers for earlier models of Harley-Davidson® Motorcycles. For more information.



Download High Resolution Photo



Download High Resolution Photo

## NOTE

HARLEY-DAVIDSON® MOTORCYCLES SPECIFIES USE OF DOT 5 SILICONE BRAKE FLUID BECAUSE OF ITS MINIMIZED IMPACT ON PAINTED SURFACES. WILWOOD DISC BRAKE CALIPERS WILL WORK WITH EITHER FLUID, **BUT NEVER** MIX DOT 5 SILICONE BRAKE FLUID WITH DOT 3, 4, OR 5.1 FLUIDS. LEARN MORE ABOUT BRAKE FLUID.

To download a high resolution photo of these products, please go to our FTP location: ftp://ftp.wilwood.com • Username: advert • Password: photos

Path: Calipers / GP 310 Front Caliper.tif
Path: Calipers / GP 310 Left Front Black Caliper.tif



**Caliper Dimensional Characteristics** 

## **ORDERING INFORMATION - CALIPERS:**

| <u>DESCRIPTION</u>               |              | <b>POLISHED</b> | <b>CHROME</b> | <b>BLACK</b> |
|----------------------------------|--------------|-----------------|---------------|--------------|
| Front Left Hand Caliper (single) | 2008-Present | 120-12117-P     | 120-12117     | 120-12117-BK |
| Front Right Hand Caliper         | 2008-Present | 120-12116-P     | 120-12116     | 120-12116-BK |
|                                  |              |                 |               |              |

For More Information

## **ORDERING INFORMATION - SERVICE PARTS:**

| DESCRIPTION                     | PART NUMBER |  |
|---------------------------------|-------------|--|
| GP 310 Brake Pads (caliper set) |