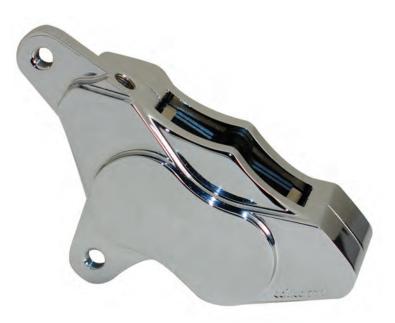

The *GP 310* caliper is available in polished, brilliant chrome or black finishes, with the added performance characteristics found in Wilwood's racing calipers: Stainless steel pistons to reduce brake fade while resisting corrosion. High temperature piston seals extend life, control retraction, and offer drag free operation. Additional features include chrome bleed screws and hardware, exclusive pad anti-rattle clip, and *brake pads* designed to operate in the widest range of temperatures and environments, utilizing our industry leading friction material, which is compatible with stainless steel rotors.

Wilwood also offers a complete line of GP 310 calipers for earlier models of Harley-Davidson® Motorcycles. For more information.

Download High Resolution Photo

Download High Resolution Photo