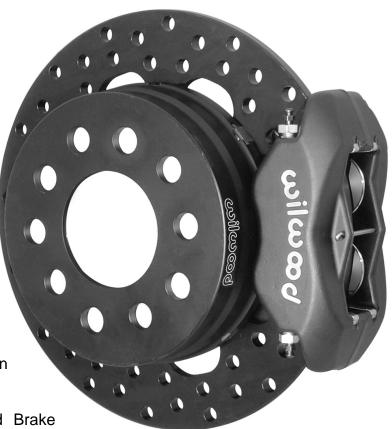

## DYNAMIC MOUNT REAR DRAG BRAKE KITS

Wilwood's Dynamic Mount Rear Drag Brake Kits incorporate the latest technology from the world leader in racing brake technology.

Dynamic Mount Rotors separate heat between the hat and rotor for reduced distoration while providing truer running with lower drag at the rear axle. By allowing the rotor to float freely at the mounting hat, any stress or strain caused by the different thermal expansion rates of the two dissimilar metals is eliminated. Consequently, the rotor is able to expand and contract with temperature changes without warping or distortion to itself or the brake mounting hat. self-centering action of the rotor also produces less drag and lowered rolling resistance over fixed mount designs. You get better stopping, longer service life, and improved performance all in one.

## Kit Highlights:

- Wilwood four piston Forged Billet Dynalite calipers with SRS stainless steel bridge plates are the newest and strongest calipers in their class.
- Lightweight steel rotors are manufactured from a special high strength alloy. The unique scalloped mount design provides high strength, increased thermal stability and lower distortion.
- Aluminum alloy dynamic mount hats and T-nut bolt kits are fully CNC machined for precise fit and engineered for maximum strength with the lowest rotating weight. Specially machined rotor mount slots anchor the T-nut mounts to provide an extremely durable mount.
- PolyMatrix Type 7112 E Compound Brake
   Pads have the highest temperature range within
   the medium temperature group of PolyMatrix pads with
   short break-in requirements.

Dynamic Mount Rear Drag Brake Kit with Optional Drilled Rotor

- Grade 8 hardware and precision machined caliper brackets complete the kit for a precise and reliable installation.
- Complete kits are available for nearly every Stock and Super Stock category car.