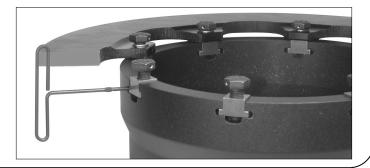

**Dynamic Mount Hat and T-Nut System** features our unique "Dynamic Mount" design which allows the rotor to "float" on its attachment to the hat. An alignment tool (shown below) has been designed to lock the T-nuts squarely in position during installation. This assures proper spacing and float of the hat to the rotor the first time.