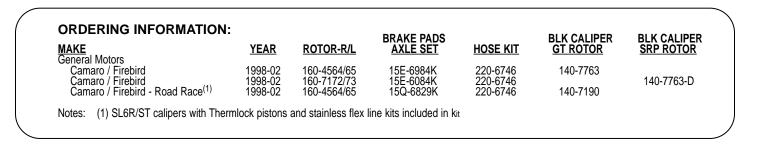

## **Choose Your Performance Level:**

Order your F-Body Big Brake Kit to fit your application.

- For high performance street driving choose the kit with Drilled and Slotted SRP Rotors and low dust, low noise PolyMatrix "Q" Pad compounds. These good-looking rotors feature curved vanes for extra strength and better cooling and are matched to black satin finish aluminum alloy hats. This kit includes Billet Radial Mount Superlite 6 Calipers with Wilwood's exclusive SRS squeal reduction load plates for quieter operation.
- 2) For more serious street driving and track day sessions step up to Wilwood's GT precision balanced, thick wall, curved vane **GT Rotors**, Superlite 6 Calipers and PolyMatrix **"E" Pad** compounds.
- 3) The ultimate in Wilwood's F-Body Big Brake Kit performance utilizes the same Superlite 6 Calipers, **GT Rotors** and PolyMatrix **"J" Pad** compounds for full competition Endurance Racing as proven in Grand American Cup racing.