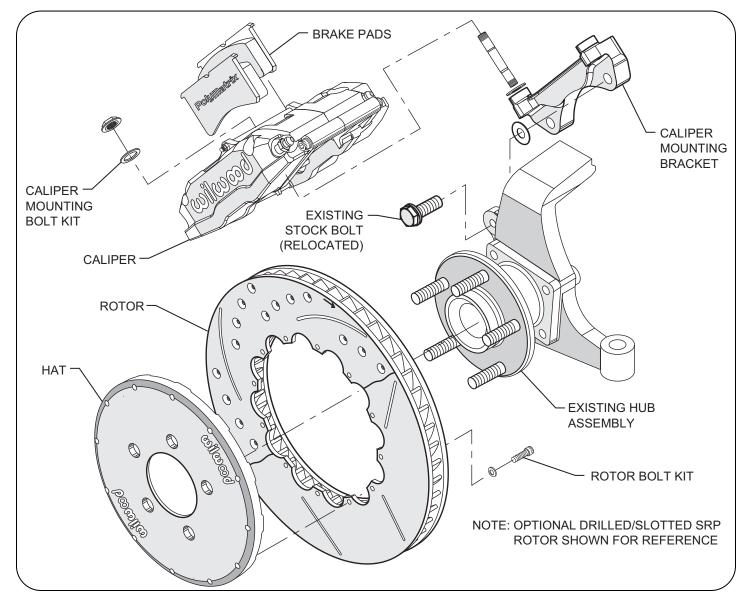

## Kit Features:

- Billet Superlite 6 radial mount calipers are CNC machined with Wilwood's solid modeling and stress analysis FEA technology, resulting in a caliper that is ultra-rigid while resisting body separation and deflection even under the highest pressures.
- 12.90" x 1.25" SRP and GT series directional vane vented iron rotors provide a substantial increase in cooling and stopping power over small diameter OE rotors.

Superlite 6 Big Brake Front Kit with SRP Rotor

- Aluminum rotor mounting hats are CNC machined from a preminum alloy to provide lightweight mounting with the strength required to manage the exceptional brake torque generated by the SL6 calipers.
- PolyMatrix Brake Pads are available to match the brake response and temperature range of any performance driving application.
- Grade 8 hardware and billet mounting brackets are included for an easy bolt-on installation.
- Optional stainless steel braided flexlines also available.